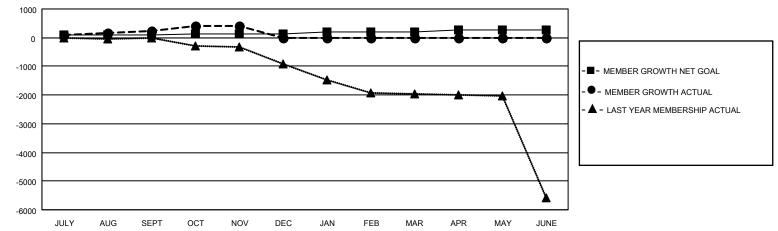

## District 324B2

| Clubs         |               |             |               | Members               |                        |                         |                                                    |  |
|---------------|---------------|-------------|---------------|-----------------------|------------------------|-------------------------|----------------------------------------------------|--|
|               | RESULTS FOR   | R 2020-2021 |               | RESULTS FOR 2020-2021 |                        |                         |                                                    |  |
| QUARTER       | NEW CLUB GOAL | NEW CLUBS   | DROPPED CLUBS | QUARTER MEME          | BER GROWTH NET<br>GOAL | MEMBER GROWTH<br>ACTUAL | DROPPED<br>MEMBERS ACTUAL<br>(including transfers) |  |
| JULY/AUG/SEPT | 2             | 4           | 0             | JULY/AUG/SEPT         | 80                     | 386                     | 111                                                |  |
| OCT/NOV/DEC   | 1             | 0           | 0             | OCT/NOV/DEC           | 60                     | 282                     | 84                                                 |  |
| JAN/FEB/MAR   | 1             | 0           | 0             | JAN/FEB/MAR           | 60                     | 0                       | 0                                                  |  |
| APR/MAY/JUNE  | 0             | 0           | 0             | APR/MAY/JUNE          | 60                     | 0                       | 0                                                  |  |