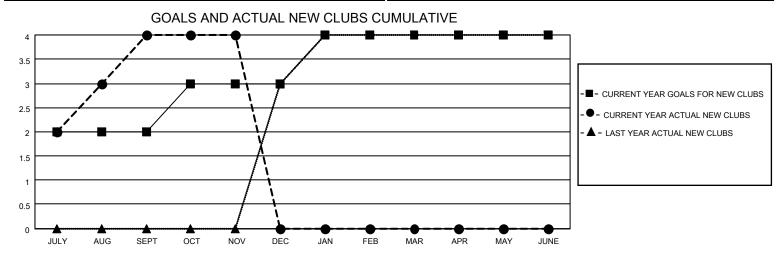

## District 324B2

| Clubs         |               |             |               | Members               |                        |                         |                                                    |  |
|---------------|---------------|-------------|---------------|-----------------------|------------------------|-------------------------|----------------------------------------------------|--|
|               | RESULTS FOR   | R 2020-2021 |               | RESULTS FOR 2020-2021 |                        |                         |                                                    |  |
| QUARTER       | NEW CLUB GOAL | NEW CLUBS   | DROPPED CLUBS | QUARTER MEME          | BER GROWTH NET<br>GOAL | MEMBER GROWTH<br>ACTUAL | DROPPED<br>MEMBERS ACTUAL<br>(including transfers) |  |
| JULY/AUG/SEPT | 2             | 4           | 0             | JULY/AUG/SEPT         | 80                     | 386                     | 111                                                |  |
| OCT/NOV/DEC   | 1             | 0           | 0             | OCT/NOV/DEC           | 60                     | 282                     | 84                                                 |  |
| JAN/FEB/MAR   | 1             | 0           | 0             | JAN/FEB/MAR           | 60                     | 0                       | 0                                                  |  |
| APR/MAY/JUNE  | 0             | 0           | 0             | APR/MAY/JUNE          | 60                     | 0                       | 0                                                  |  |